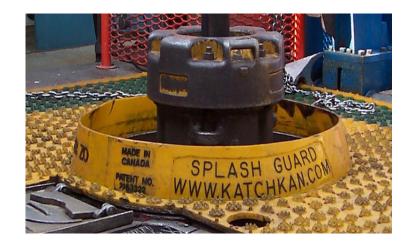

# **Rotary Safety Splash Guard**

# Solution

A fully encompassing flexible guard that contains drilling fluid; allowing it to drain through the slips and be captured by the Upper Katch Kan™.

# Value

- Keeps feet and foreign objects out of rotary table & kelly bushings
- Eliminates splashing and flooding of rotary table
- Flexes down for easy insertion/removal of slips
- Connects to Katch Mat<sup>™</sup> in minutes without tools
- Works in conjunction with the Katch Mat<sup>™</sup> and Kelly Bushing Guard™
- Protects workers from getting caught in slip handles
- Slip Handle Guard
- · Foreign object guard or annular guard