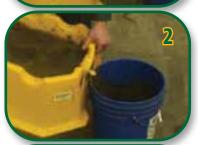

Easy to use with Easy Pour™.

Bend tab out.

Place on pail.

Pour.

Part # 3 SADDLE LINE PIPE TRAY™ LPT-003