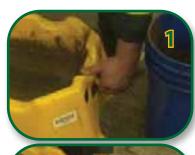

Easy to use with Easy Pour™.

Bend tab out.

Place on pail.

Pour.

Part # 3 SADDLE LINE PIPE TRAY™ LPT-003