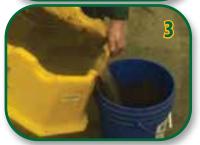

## **Solution**

An easy to pour line pipe collection tray.

Easy to use with Easy Pour™.

Bend tab out.

Place on pail.

Pour.

Part # 3 SADDLE LINE PIPE TRAY™ LPT-003