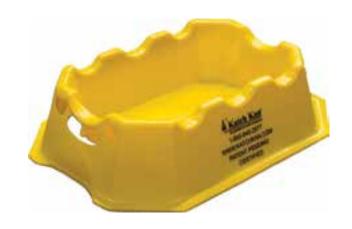

# 3 Saddle Line Pipe Tray With Easy Pour™

#### Value

- Pail clip design to make pouring easy and mess free
- Strategically designed handles makes handling of full trays more manageable
- Keeps pipes in alignment for easy assembly
- Supports up to 3 pipes simultaneously

# **Specifications**

- Capacity: 4.5 US Gallons
- L x W x H: 31.5" x 23.5" x 8"
- Fits up from 3" to 6" pipe
- Can handle steam lines without damage
- Stackable for easy storage
- Strong & light-weight
- Impact Resistant
- Designed for sub-freezing weather