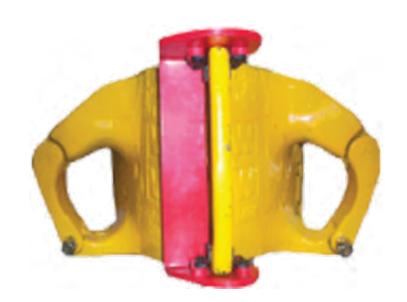

# **Elevator Guard**

#### **Problem**

Exposed pinch points resulting in hand injuries

## Solution

• A guard that results in a reduction in hand crush injuries

### Value

- Lightweight
- Extremely durable
- Can be installed in minutes
- In most cases, no modification to the elevators required