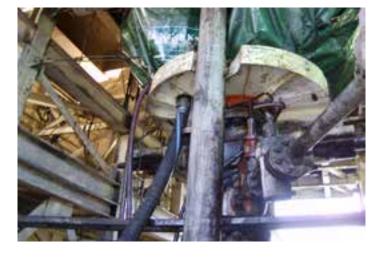

## Solution

This hose allows for the controlled disposal of fluid from 2nd Stage Low Profile Load Rated Katch Kan<sup>™</sup>, to a destination determined by the operator.

#### Value

- May also be used as hydraulic suction and return line
- Invert resistant
- Corrugated re-inforced
- Designed for use with all drilling fluids
- Redirects fluid back to the mud-tank, holding tank or cellar