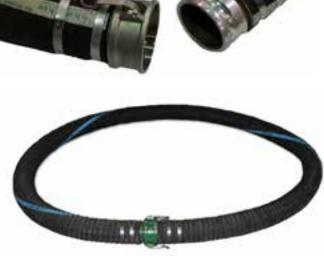

## Solution

This hose allows for the controlled disposal of fluid from 2nd Stage Low Profile Load Rated Katch Kan<sup>™</sup>, to a destination determined by the operator.

#### Value

- May also be used as hydraulic suction and return line
- Invert resistant
- Corrugated re-inforced
- Designed for use with all drilling fluids
- Redirects fluid back to the mud-tank, holding tank or cellar

# **Specifications**

- Available in 2", 3" and 4" inner diameter
- Recommended coupling: cam and groove

| Item                         | Part #       |
|------------------------------|--------------|
| Hose 2" aluminum 10ft        | HOSE-2-10-AL |
| Hose 2" stainless steel 10ft | HOSE-2-10-SS |
| Hose 2″ aluminum 25ft        | HOSE-2-25-AL |
| Hose 2" stainless steel 25ft | HOSE-2-25-SS |
| Hose 3″ aluminum 10ft        | HOSE-3-10-AL |
| Hose 3" stainless steel 10ft | HOSE-3-10-SS |
| Hose 3" aluminum 25ft        | HOSE-3-25-AL |
| Hose 3" stainless steel 25ft | HOSE-3-25-SS |
| Hose 4″ aluminum 25ft        | HOSE-4-25-AL |
| Hose 4" stainless steel 25ft | HOSE-4-25-SS |