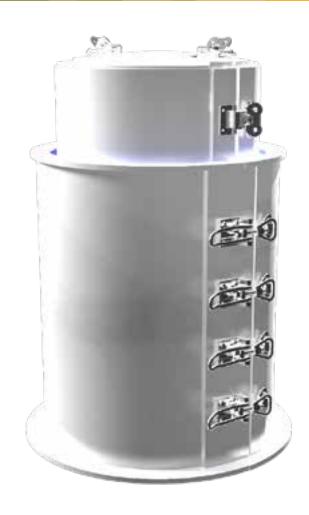

# Katch Kan™ Stuffing Box

Like all other Katch Kans™, the Katch Kan™ Stuffing Box provides a Zero Spill™ enclosure for the stuffing box.

## **Specifications**

- Custom fit to any size
- It is important to remember the Katch Kan<sup>TM</sup> Stuffing Box is an enclosure and like all enclosures it must be H2S tested prior to opening

Product may not be exactly as shown