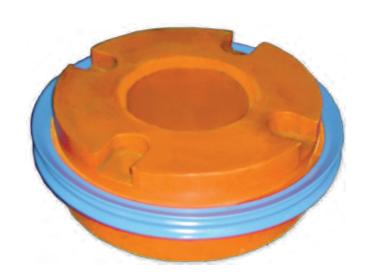

# **Nu-Lite Adapter Flange**

### Solution

• The Nu-Lite™ Adapter Flange is a product designed to securely mount the Katch Kan<sup>™</sup> to the service rig stack

### Value

• Provides a barrier that prevents junk falling into the well bore.

## **Specifications**

- Light-weight material
- Resistant to fluids used in the well service application
- Weighs 18% of the steel API rated flange 17"

Katch Kan Canada 🛂

Katch Kan USA

Katch Kan Bahrain

Scan here to contact us!