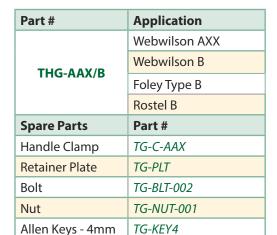

# Product Mosheet



# Tong Handle Guard™ - AAX/B

### **Problem**

• Work floor personnel injuries – 32% of which are crush related

## Solution

A guard that results in a reduction of hand-crush injuries.

### **Value**

- Lightweight and installs in minutes with no tong modifications needed
- Cuts down on lost-time-incidents by preventing hand crush injuries
- Protects the entire hand
- Strong, durable and resilient
- Stainless steel brackets are available for offshore applications

| THG-AAX/B. |
|------------|





### Katch Kan Canada

Allen Keys - 5mm



TG-KEY5

### Katch Kan USA



### Katch Kan Bahrain



### Scan here to contact us!

**Toll Free (North America only):** +1 (800) 840-2877 International: +1 (780) 414-6083

**Toll Free (North America only):** +1 (866) 827-2342 **International:** +1 (281) 310-5651

Toll Free: +973 8000-0680 International: +973 1751-4438

Contact our Sales Team at sales@katchkan.com or visit us online at www.katchkan.com