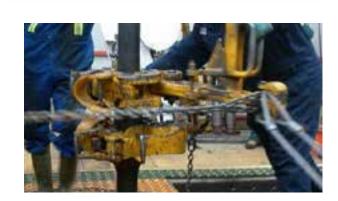

# Tong Handle Guard™ - AAX/B

## Solution

A guard that results in a reduction of hand-crush injuries.

### **Value**

- Lightweight and installs in minutes with no tong modifications needed
- Cuts down on lost-time-incidents by preventing hand crush injuries
- Protects the entire hand
- Strong, durable and resilient
- Stainless steel brackets are available for offshore applications