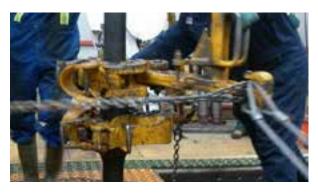

#### Problem

• Work floor personnel injuries – 32% of which are crush related

## Solution

A guard that results in a reduction of hand-crush injuries.