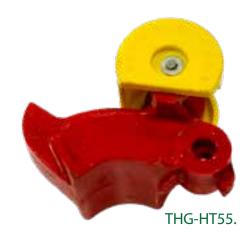

# Tong Handle Guard<sup>™</sup> - SDD & HT55

### Value

Part #

Bolt

Nut

Clamp

THG-HT55

THG-SDD

Allen Keys - 4mm