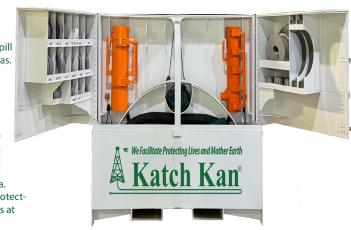

#### Value

- · Accesible equipment in a remote area.
- An enclosed super polymer casing protecting equipment from harsh environments at all times.
- Significant time and cost savings due to resources availability on site.
- Fork lift/loader slots for easy transport
- Customizable kit.

## **Items Included**

| Item                           | Part #                | Quantity |
|--------------------------------|-----------------------|----------|
| Kelly Kan™                     | KK1-001               | 1        |
| Kelly Kan™ Seals               | K0014"-8"             | 27       |
| Kelly Kan™ Top Plates          | KK005 2 3/8" - 6 1/2" | 8        |
| Low Pro 72" W/ 26" Base        | KKLP-72-26CR          | 1        |
| H- Seals                       | KK-HS                 | 9        |
| ACE™ UE                        | ACE-090-UE-           | 2        |
| ACE™ LE                        | ACE-90-LE             | 2        |
| ACE™ Install Kit               | ACE-INSTALL KIT       | 1        |
| ACE Support Bars 10 FT         | AL-SB                 | 3        |
| Rope Ratchets- 3/8" X 15'-0"   | KK2-RR375             | 9        |
| Hook - 2"" x 10' Tie Down      | RS-002                | 4        |
| Anchor belt D-Ring             | KKLP-HBET-4           | 2        |
| Hose- 4" x10' w/ Alum fittings | HOSE-4-10-AL          | 4        |
| Elbow - 45 Degree              | ELBOW-02              | 1        |
| Sea Can of Success Cabinet     | KK-SCS-CABINET        | 1        |