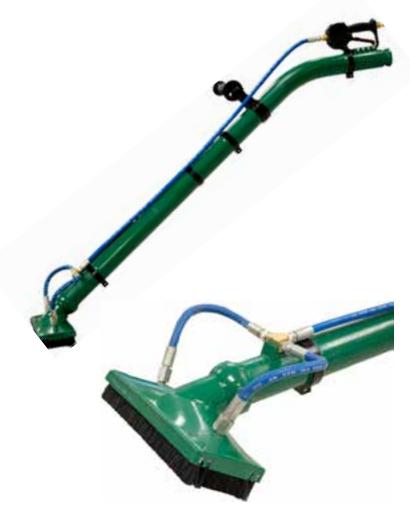

# Kan Klean Attachment

## Solution

An attachment for the Gen II Vacuum to clean rig floor safety mats, and other surfaces quickly, efficiently and easily.

## **Value**

- Efficiently cleans a wide variety of surfaces and areas
- Deep penetration brush head
- Dramatically reduces water consumption
- Concentrated cleaning action
- Vacuum & Pressure Wash combined
- Multi purpose; floors, walls, equipment, tanks, pits
- Fluid containment & reclamation
- Oil & chemical resistant
- Attaches to any vacuum with 2" camlock

# **Specifications**

- Lightweight
- Easily replaceable bristles

| Item      | Part #         |
|-----------|----------------|
| Kan Klean | KK-KK-ASSEMBLY |

Shaker Screen.

Kan Klean Attachment.